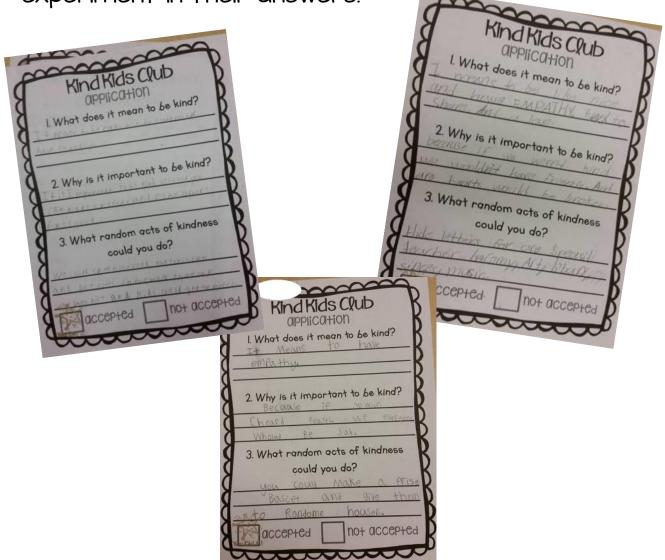

## Applying for the Club

Once the students realize that everyone - big or small - can make a difference in the world, they will be pumped to join the club! Explain that it's a privilege to be a part of such an important club. They must first complete an application and be accepted. Encourage them to include what they learned from the book and the science

experiment in their answers.

| Kind Kids Club<br>application<br>I. What does it mean to be kind?<br>I means to have emperity.                                               |
|----------------------------------------------------------------------------------------------------------------------------------------------|
| 2. Why is it important to be kind?<br>It makes people feel and and over happynes<br>to other people.                                         |
| 3. What random acts of kindness<br>could you do?<br>I call give someone a gite just to be<br>hind. I call ask someone who doesn't have anyon |
| accepted not accepted                                                                                                                        |
|                                                                                                                                              |

Kind Kids Club opplication I. What does it mean to be kind? TEANG 2. Why is it important to be kind? Decause INTERI shit have friends NOU CARE hospits 3. What random acts of kindness could you do? CARB Spe re for GIMV not accepted accepted.

| a bacago                                                 |
|----------------------------------------------------------|
| Kind Kids Club B                                         |
| application<br>1. What does it mean to be kind?          |
| I. What does it means to have K                          |
| g empathy.                                               |
| 2. Why is it important to be kind?<br>Because if NO WILD |
| Cheard Pealer up everyone                                |
| Whoma Be Jaw.                                            |
| 3. What random acts of kindness                          |
| could you do?                                            |
| Bascet and give them                                     |
| Qasto Randome houseis.                                   |
| accepted not accepted                                    |
|                                                          |
|                                                          |